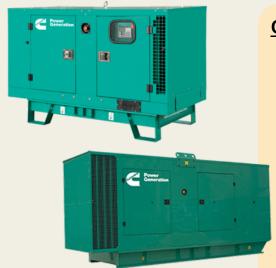

#### **Cummins Power Generation Range (CPG)**

- Genuine/Factory made by Cummins
- 1500RPM Water Cooled Diesel
- Sizes from 15kVA to 550kVA Three Phase
- Long Range Bunded Fuel Tanks
- IP66 RCD Protected Outlets fitted as standard (up to 33kva)
- Mine/Hire Spec Upgrades available