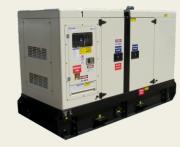

#### **Kubota, Perkins & Cummins Powered**

- Kubota 10-33kVA
- Perkins 10-1375kVA
- Cummins- 30-1375kVA
- 1500RPM Water Cooled Diesel
- DeepSea Controller
- Long Range Bunded Fuel Tanks
- Available in Single Phase & Three Phase
- IP66 RCD Protected Outlets fitted as standard (up to 33kva)
- Mine/Hire Spec Upgrades available