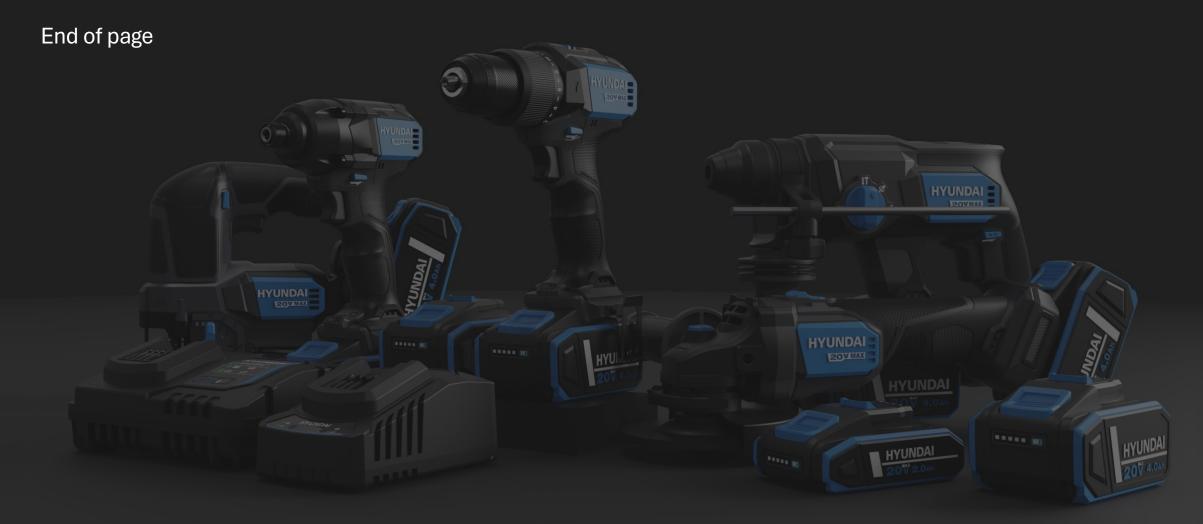

# 20V Cordless Power Tools

Complete line-up all ready for you!

HYUNDAI

#### 20V Cordless Power Tools

Various choice options prepared

1 Baretool

Single baretool

② KIT Set

Single baretool + Battery & Charger

③ COMBO Set

Multiple baretools
+ Battery & Charger + Carry bag