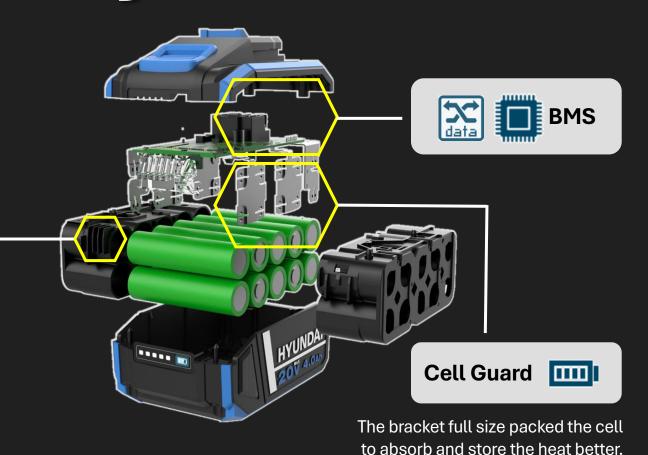

#### **Technology**

#### Thermal Energy Storage (TES)\*

material can absorb and store the heat of the battery, release the heat when the ambient temperature is lower than its temperature.

Special heat storage plastic as TES\* material, which is good for heat dissipation, to prolong battery life.