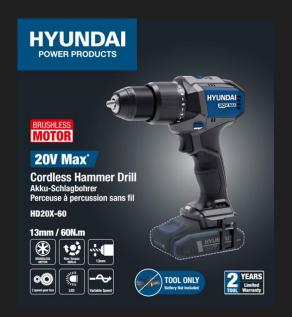

#### HYUNDAI 20V Cordless Power Tools





# 20V BRUSHED



HYUNDAI

# 20V Cordless Power Tools

Complete line-up all ready for you!











HYUNDAI









#### 20V Cordless Power Tools

Various choice options prepared

1 Baretool



Single baretool

② KIT Set



Single baretool + Battery & Charger

③ COMBO Set



Multiple baretools
+ Battery & Charger + Carry bag



#### 20V Cordless Power Tools

**Stylish & Professional Artwork** 









[ Color box ]

[ Plastic box]

[ Multilingual user manual ]

## **HYUNDAI Battery Platform**

PT / Bench / OPE / Hobby / Outdoor life / Daily life / Around the house

Dust / Metal powder / Weather / Temperature impact
Water-proof / Anti-vibration / Dropping

**User needs** 

Safety / Runtime & Power / Durability
Reliability / Cost

Quality

Technology, R&D

Cell / BMS / Pack Design





### **HYUNDAI Battery Platform**

#### **Technology**



#### Thermal Energy Storage (TES)\*

material can absorb and store the heat of the battery, release the heat when the ambient temperature is lower than its temperature.



Special heat storage plastic as TES\* material, which is good for heat dissipation, to prolong battery life.



## **HYUNDAI Battery Platform**

First-class Battery pack
Aut