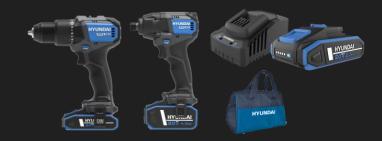

#### 20V Cordless Power Tools

Various choice options prepared

1 Baretool

Single baretool

② KIT Set

Single baretool + Battery & Charger

③ COMBO Set

Multiple baretools
+ Battery & Charger + Carry bag